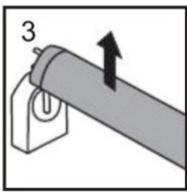

## Wiring isntruction for LED tubes with single-ended input

1. Common wiring diagram of LED tubes with single-ended input (fig. 1):



Fig.1

- 2. For retrofitting of T8 fluorescent lighting fixtures with magnetic or electronic ballast, please, follow the instructions:
- a) The rework must be performed by qualified electricians only, at disconnected supply voltage.
- б) Remove the magnetic ballast and the starter.
- в) Remove the electronic ballast.
- r) Rewire the lighting fixture, as the input is in the one end of the LED tube, as shown in the circuit diagram as follows (Fig. 2):



Fig. 2

## E) Replacement of fluorescent tube with a new LED tube (Fig. 3):