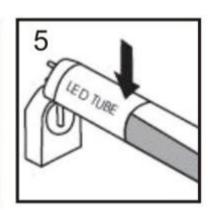

## Wiring isntruction for LED tubes with single-ended input

1. Common wiring diagram of LED tubes with single-ended input (fig. 1):



Fig.1

- 2. For retrofitting of T8 fluorescent lighting fixtures with magnetic or electronic ballast, please, follow the instructions:
- a) The rework must be performed by qualified electricians only, at disconnected supply voltage.
- б) Remove the magnetic ballast and the starter.
- в) Remove the electronic ballast.
- r) Rewire the lighting fixture, as the input is in the one end of the LED tube, as shown in the circuit diagram as follows (Fig. 2):



Fig. 2

## E) Replacement of fluorescent tube with a new LED tube (Fig. 3):