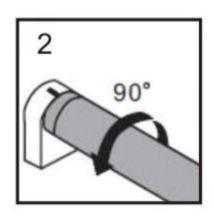

## Wiring isntruction for LED tubes with single-ended input

1. Common wiring diagram of LED tubes with single-ended input (fig. 1):

Fig.1

- 2. For retrofitting of T8 fluorescent lighting fixtures with magnetic or electronic ballast, please, follow the instructions:
- a) The rework must be performed by qualified electricians only, at disconnected supply voltage.
- б) Remove the magnetic ballast and the starter.
- в) Remove the electronic ballast.
- r) Rewire the lighting fixture, as the input is in the one end of the LED tube, as shown in the circuit diagram as follows (Fig. 2):