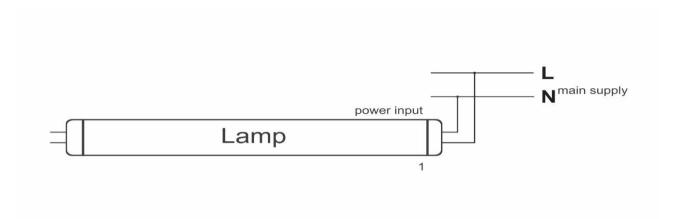

## Wiring isntruction for LED tubes with single-ended input

1. Common wiring diagram of LED tubes with single-ended input (fig. 1):

Fig.1

- 2. For retrofitting of T8 fluorescent lighting fixtures with magnetic or electronic ballast, please, follow the instructions:
- a) The rework must be performed by qualified electricians only, at disconnected supply voltage.
- б) Remove the magnetic ballast and the starter.
- в) Remove the electronic ballast.
- r) Rewire the lighting fixture, as the input is in the one end of the LED tube, as shown in the circuit diagram as follows (Fig. 2):

Fig. 2